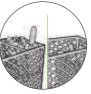

#### **Key features**

- Made from 80% recycled plastic
- 160 Litre capacity
- 100% recyclable
- 17kg net weight
- Nesting capacity: 200mm