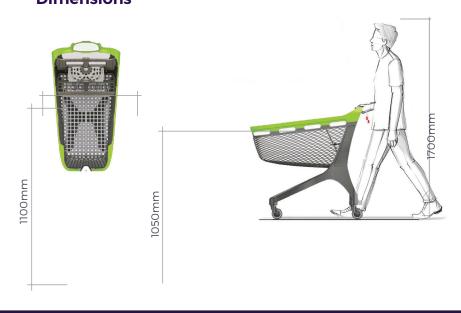

## clipperRETAIL

# Flexi160 160 Itr shopping trolley



#### The eco-friendly Flexi160

The Flexi160 is ideal for medium-to-large format retail stores.

It is made from 80% recycled material and is fully recyclable, making it the sustainable choice for retailers.

Its ten gripping points make it highly manoeuverable even when fully loaded.

#### **Key features**

- Made from 80% recycled plastic
- 160 Litre capacity
- 100% recyclable
- 17kg net weight
- Nesting capacity: 200mm

#### **Dimensions**



### **Optional accessories**



Multi-coin lock



Customisation with sticker



Scanner holder



Customisation of handle



Smartphone carrier



Food divider