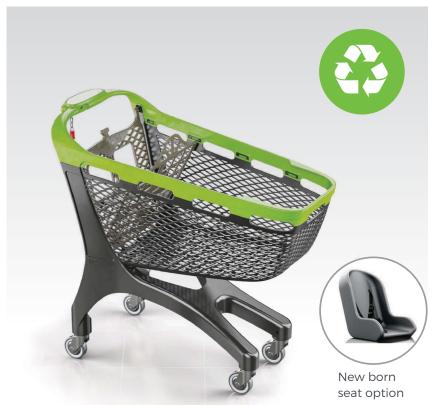

#### The eco-friendly Flexi160

The Flexi160 is ideal for medium-to-large format retail stores.

It is made from 80% recycled material and is fully recyclable, making it the sustainable choice for retailers.

Its ten gripping points make it highly manoeuverable even when fully loaded.

#### **Key features**

- Made from 80% recycled plastic
- 160 Litre capacity
- 100% recyclable
- 17kg net weight
- Nesting capacity: 200mm